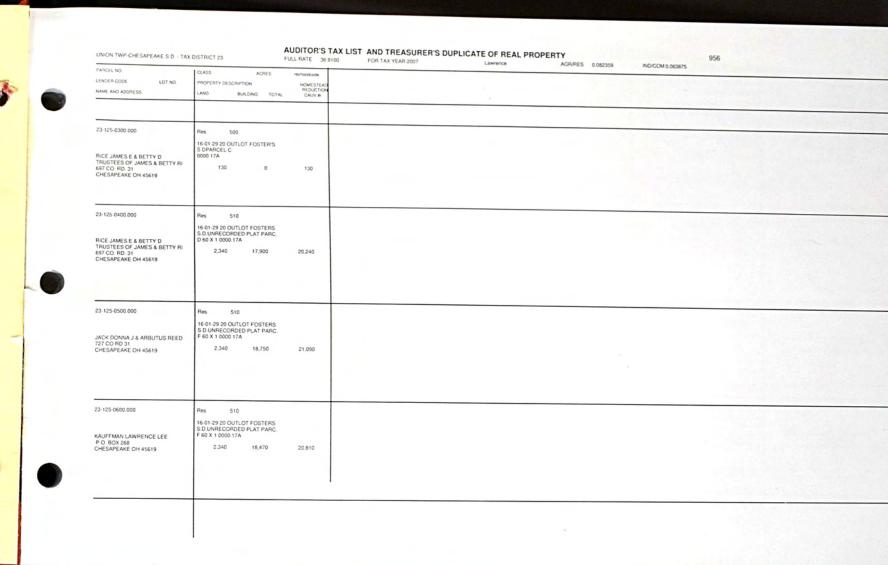

<u>こ</u> こ こ

UNION TWP-CHESAPEAKE S.D. - TAX DISTRICT 23

FULL RATE 36.9100 FOR TAX YEAR 2007 Lawrence AGR/RES 0.082359 IND/COM 0.063875

| PARCEL NO.  LENDER CODE LOT NO.  NAME AND ADDRESS                              | CLASS ACRES PROPERTY DESCRIPTION UAND BUILDING TOTAL                                       | HOMESTEAD<br>REDUCTION<br>CAUV # |  |   |  |
|--------------------------------------------------------------------------------|--------------------------------------------------------------------------------------------|----------------------------------|--|---|--|
| 3-125-0700.000<br>VILSON MATTHEW C<br>67 CO. RO. 31<br>HESAPEAKE OH 45619      | Res 510 16-01-29 20 OUTLOT FOSTERS S.D UNRECORDED PLAT PARC, G 83.95 0000.22A 2,340 25,060 | 27,400                           |  |   |  |
| I-125-0800.000  ACRI JOSEPH & ELPHIA  O. BOX 296  RESAPEAKE OH 45619           | Res 545<br>16-01-29 21 OUTLOT FOSTERS<br>S.D.S PT.<br>0000.30A<br>3.290 570                | 3,860                            |  | • |  |
| 9-125-0801.000<br>ACRI JOSEPH A & ELPHIA L<br>O.BOX 296<br>4:ESAPEAKE OH 45619 | Res 545<br>16-01-29 21 OUTLOT FOSTERS<br>50 S PT<br>0000.22A<br>2,770 90                   | 2,560                            |  |   |  |
| -125-0900.000<br>ACRI JOSEPH A & ELPHIA L<br>O. BOX 296<br>ESAPEAKE OH 45619   | Res 510<br>16-01-29.21 CEN. PT.<br>0000.31A<br>3,370 30,510                                | 33,880                           |  |   |  |
|                                                                                |                                                                                            |                                  |  |   |  |