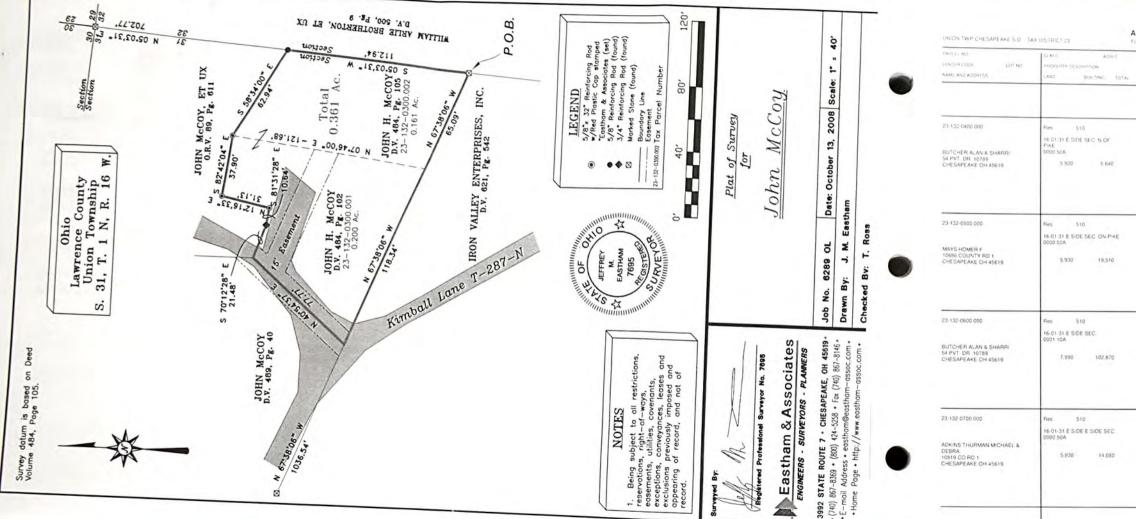

| PARCEL NO.  LENDER CODE LOT NO.  NAME AND ADDRESS                                   | CLASS ACRES PROPERTY DESCRIPTION LAND BUILDING TOTAL                                   | HOMESTEA<br>REDUCTIO<br>CAUV # |          |
|-------------------------------------------------------------------------------------|----------------------------------------------------------------------------------------|--------------------------------|----------|
| 23-127-0800.001  HUTCHISON RONALD AND CHARRY SE PAT DR 1003 CHESAPEAKE OH 45619     | Res 510<br>16-1-30 W PT SE W OF RD PT<br>1.31AC<br>6.180 60,990                        | 67,170                         |          |
| 3-127-0601.000<br>EN THOMAS E & SANDRA S<br>S PRIVATE DR 1003<br>HESAPEAKE OH 45619 | Res 510<br>16-01-30 W PT SE W OF RD<br>0000.75A<br>5,560 47,730                        | 53,290                         |          |
| -127-0900.000<br>COOY JOHN<br>O. BOX 144<br>WESAPEAKE OH 45619                      | Res 545 16-1-30 W PT SE W OF RD (SURPEY-82 DUP)(TR. 5) LESS 11.50A BAL-2 27AC 6,540 70 | 7,010                          | Jan McGJ |
| -127-0900.001<br>CODY JOHN (AKA JOHN H<br>SODY)<br>D. BOX 144<br>ESAPEAKE OH 45619  | Res 500<br>16-1-30 PT W PT SE W OF RD<br>(TRACT 11) 2-40ACS.                           | 1,900                          |          |