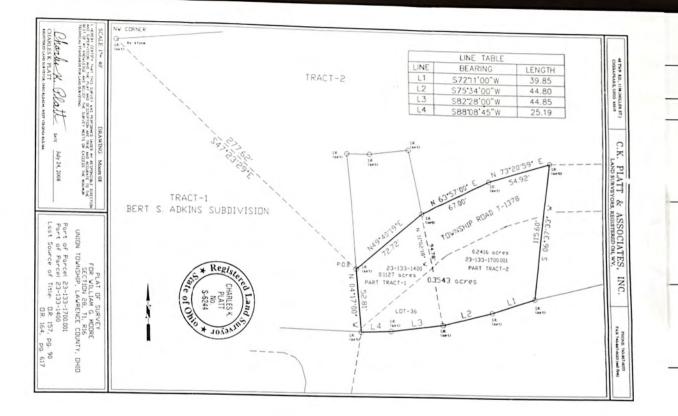

510
16 01-29 21 OUTLOT FOSTERS
S.D.S. PT. W. COR.
0000.26A
3.0A Res 510 3,040 24,740 27,780 23-125-1100.000 Res 500 16-01-19 21 OUTLOT FOSTERS 0000 19A HESSON PAUL P & CLARIA KAY 871 CO RD 31 CHESAPEAKE OH 45619 23-125-1200.000 Res 510 16-01-29 21 OUTLOT FOSTERS 0000.43A HESSON PAUL P & CLARIA KAY 871 CO RD 31 CHESAPEAKE OH 45619 2,550 23,890 26,440 23-125-1300.000 Agr 100 16-1-29 21 OUTLOT FOSTER SD W PT LESS 1.74,5.01,5.03 HUNT ELLEN TYREE & ANDY 602 TWP RD 1202 CHESAPEAKE OH 45619 BAL 12.76 10,300 0 10,300 CERT DEL 2006 23-125-13

|   | 3-125-1300.001                                                       | Res 500<br>16-01-29 21 OUTLO<br>SD W PT 0.20ACRE | T FOSTERS<br>S | plips her t |          |
|---|----------------------------------------------------------------------|--------------------------------------------------|----------------|-------------|----------|
| 2 | IARRIS STEPHEN H & DEBORAH G<br>84 TWP RD 1198<br>HESAPEAKE OH 45619 | 2,610                                            | 0              | 2,610       | Stapanis |

| PARCEL NO.  LENDER CODE LOT NO.  NAME AND ADDRESS                                                                    | CLASS ACRES PROPERTY DESCRIPTION  LAND BUILDING TOTAL                                               | HOMESTEA<br>REDUCTION<br>CAUV & |            |  |
|----------------------------------------------------------------------------------------------------------------------|-----------------------------------------------------------------------------------------------------|---------------------------------|------------|--|
| 23-125-1300.002<br>FULTON RANDY AND KATI FULTON<br>Fulton Randy & Xati<br>1532 County Rd. 118<br>DHESAPEAKE OH 45618 | Res 500 16-01-29 21 OUTLOT FOSTER SD W PT 0.18ACRES 2,440 0 DERT DEL 2005                           | 2,440                           |            |  |
| 13-125-1300.003<br>RDA DWIGHT & CECILI A<br>33 TWP RD. 1202<br>HESAPEAKE OH 45619                                    | Ples 500<br>16-1-29 PT .39 AC<br>3,860 0                                                            | 3,860                           |            |  |
| 3-125-1300.004  ARRIS STEPHEN H AND EBORRANG H TWP RD 1198 HESAPEAKE OH 45619-7036                                   | Agr 100<br>16-1-29:21 OUTLOT FOSTER<br>SD PT -97 AC 0                                               | 6,900                           | Stiphing H |  |
| INT ELLEN TYREE AND ANDY<br>2 TWP RD 1202<br>IESAPEAKE OH 45619                                                      | Res 500<br>16-1-29 21 OUTLOT FOSTER<br>SD W PT PT LESS 1,25 BAL<br>3,76<br>2,580 0<br>SERT DEL 2006 | 2,980                           |            |  |
| NT ELLEN TYREE AND ANDY<br>TWP RD 1202<br>SAPEAKE OH 45619                                                           | Res 500 16-1-29 21 OUTLOT FOSTER 50 W FT PT LE, 48 8, 77 ACS 8AL-3, 78 2,990 0 ERT DEL 2006         | 2,990                           |            |  |

UNION TWP-CHESAPEAKE S.D. TAX DISTRICT 23

AUDITOR'S TAX LIST AND TREASURER'S DUPLICATE OF REAL PROPERTY
FULL RATE 36 9100 FOR TAX YEAR 2007 Limetence AGR. AGR/RES 0.082359 IND/COM 0.063875

PARCEL NO. CLASS ACRES 10/1000code LENDER CODE LOT NO PROPERTY DESCRIPTION PROPERTY DESCRIPTION HOMESTEAD
REDUCTION
LAND BUILDING TOTAL CALVE NAME AND ADDRESS 23-125-1300 007 Res 510 16-1-29 21 OUTLOT FOSTER SD W PT PT 1.25AC HUNT ANDY AND ELLEN TYREE HUNT 602 TWP RD 1202 CHESAPEAKE OH 45619 6,130 46,060 52,190 23-125-1300.008 Res 500 16-1-29 21 OUTLOT FOSTER SD W PT PT 48AC NIDA DWIGHT AND CECILI A 333 TWP, RD, 1202 CHESAPEAKE OH 45619 4,360 0 4,360 23-125-1300.009 Res 500 16-1-29 21 OUTLOT FOSTER SD W PT .77ACS NIDA DWIGHT & CECILI A 333 TWP RD 1202 CHESAPEAKE OH 45619 5,620 0 5,620 23-125-1301.000 Res 510 16-01-29 PT 21 OUTLOT FOSTERS SD W PT 0001.02A FLEMING PAUL 440 TWP RD 1202 5,950 38,990 44,940 CHESAPEAKE OH 45619

UNION TWP-CHESAPEARES D. TAX DISTRICT 23 FILL RATE 36 9100 FOR TAX YEAR 2007 Lawrence AGRIES 0 08/2359 IND COM 0 06/3875

| PARCEL NO.  LENDER CODE LOT NO.  NAME AND ADDRESS                                             | CLASS ACRES retrieved  PROPERTY DESCRIPTION HOMESTEAD  REDUCTION REDUCTION LAND BUILDING TOTAL CALV # |  |
|-----------------------------------------------------------------------------------------------|-------------------------------------------------------------------------------------------------------|--|
| 23-125-1400,000<br>MORFORD VIVIAN & WARREN N<br>382 TWP, RO. 1202<br>CHESAPEAKE OH 45619-8065 | Res 510 16-01-29 10 W & N OF LOTS 82 8 83 0006 35A 10,160 42,610 52,770 H                             |  |
| 23-125-1500.000<br>6<br>BASH LINDA & KEITH A<br>82 TWP RD 158<br>CHESAPEAKE OH 45619          | Res 510 16-1-29 SE NW LESS W END 2-13AC BAL = 8.80 ACRES 9,020 11,260 20,280                          |  |
| 3-125-1501.000  ARE WILLIAM T & DOTTIE L DIOS COUNTY RD 1 HESAPEAKE OH 45619                  | Res 545 16-01-29 PT W END SE NW PT LESS 0.62 EAL = 1.31 ACRES 6,180 0 6,180                           |  |
| S-125-1501.001  ARE WILLIAM T & DOTTIE L 2703 COUNTY ROAD 1 HESAPEAKE OH 45619                | Res 500 16-1-29 PT W END SE NW PT 0.82 ACRES 5.690 0 5.690 DERT DEL 2006                              |  |

AUDITOR'S TAX LIST AND TREASURER'S DUPLICATE OF REAL PROPERTY 963 UNION TWP-CHESAPEAKE S.D. - TAX DISTRICT 23 FULL RATE 36.9100 FOR TAX YEAR 2007 Lawrence AGRIRES 0.082359 INDICOMIC.063875 PARCEL NO. CLASS ACRES retrinocodocode LENDER CODE LOT NO. PROPERTY DESCRIPTION NAME AND ADDRESS LAND BUILDING TOTAL CALVE 23-125-1800.000 Res 510 16-1-29 PT W SIDE SEC .15AC BREWER BETTY E 58 PVT DR 142 2,140 8,000 10,140 CHESAPEAKE OH 45619 23-125-1900.000 16-01-29 21 OUTLOT FOSTERS SDS PT PT 49 LESS.05AC MACRI JOSEPH A & ELPHIA L P.O. BOX 296 1,480 11,150 12,630 CHESAPEAKE OH 45619 23-125-1900.001 16-1-29 PT 21 OUTLOT FOSTERS SDS PT PT .05AC PLATT CHARLES K & VIRGINIA 60 0 60 48 TWP RD 1198 CHESAPEAKE OH 45619 23-126-0100.000 16-01-29 PT. 0000.45A FULLER GEORGE L & DONNA J 3778 CO RD 70 PROCTORVILLE OH 45669 0 4,190 23-126-0200.000 Res 599 16-01-29 22 OUTLOT FOSTERS ROGERS ESTHER JEAN 0000.54A 1103 CO. RD. 31 4,650 400 5,050 CHESAPEAKE OH 45619-9723