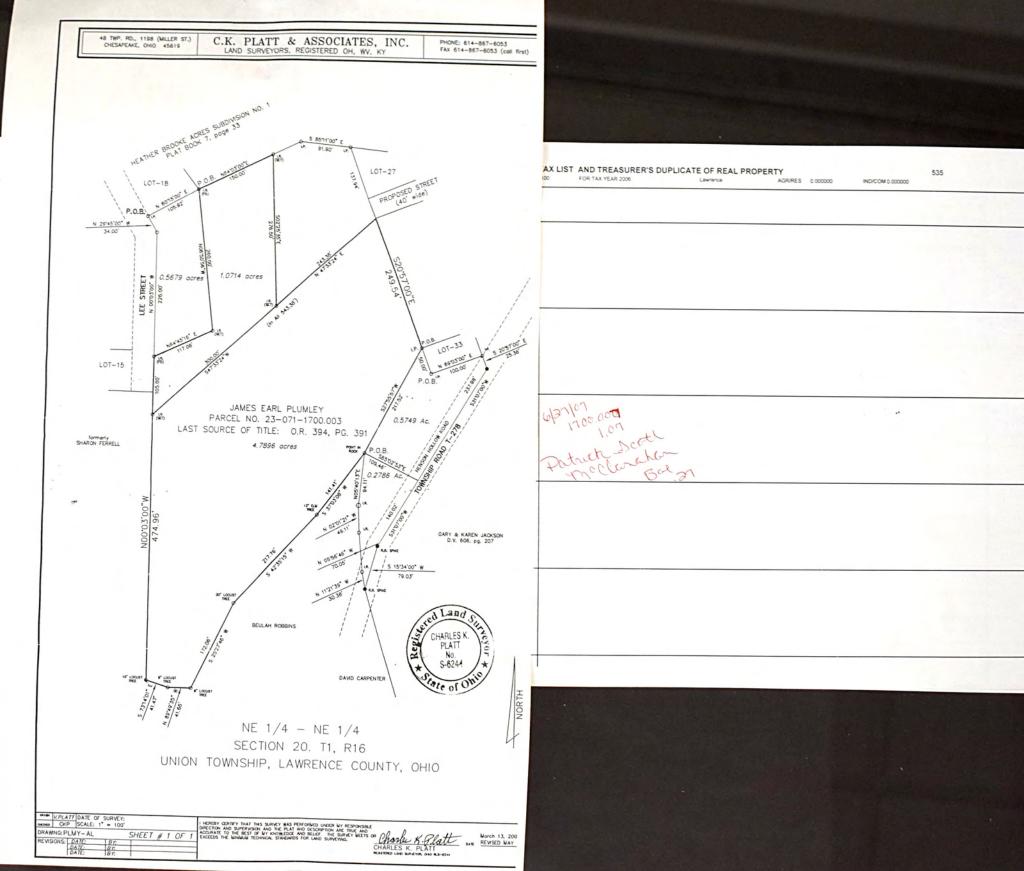

|                                                                            |                  |                  |  |

AGRIRES 0.000000 INDICOM UNION TWP-CHESAPEAKE S.D. - TAX DISTRICT 23 FULL RATE 36.9100 FOR TAX YEAR 2006 Lawrence ACRES PROPERTY DESCRIPTION BUILDING TOTAL NAME AND ADDRESS Res 510 23-071-1404-000 16-01-20 N PT W 1/2 PT NE 0004-76A BROWN JAMES E & DEBORA 772 CO RD 35 CHESAPEAKE OH 45619 7,900 40,050 23-071-1500 000 Res 510 16-01-20 CEN PT. 100 ON RD X 135 0000 31A ELLIS BOBBY & JOANN LIFE EST 968 CO. RD. 35 CHESAPEAKE OH 45619 1,630 14,310 23-071-1600.000 Agr 100 16-1-20 W1/2 NW W OF RD LESS 89AC BAL 7.45AC HICKS MONTIE L & TERESA 917 CO RD 35 CHESAPEAKE OH 45619 23-071-1600,001 Res 510 16-1-20 W1/2 NW W OF RD HICKS SHAWN AND JESSICA 917 CO RD 35 CHESAPEAKE OH 45619



| PARCEL NO  NAME AND ADDRESS                                                                     | RS RS                                                                          | STEAD<br>CTON        |   |   |
|-------------------------------------------------------------------------------------------------|--------------------------------------------------------------------------------|----------------------|---|---|
| 23-071-1700 003  PLUMLEY JAMES EARL & REBECCAD 1325 TWF RD 278N CHESAPEARE OH 45619             | Res 500<br>16-1-20 NE NE PT LESS 29 BAL<br>5 36AC<br>3.750 0 3.75              | mity moores  This or |   | • |
| 23-071-1100 004<br>EVANS CRAIG ETAL<br>HC 64 BOX 41<br>RADINOR WW 25517                         | Res 500<br>16-1-20 PT NE NE PT 28AC<br>2810 0 2811