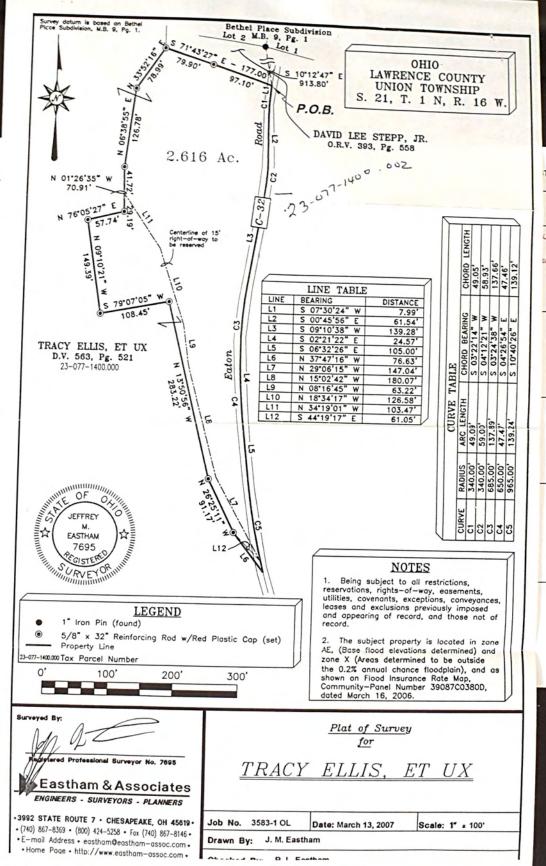

WELLS FARGO BANK NATIONAL ASSOCIATION SAYS STATEVIEW BLVD FORT MILL SC 29715 | Res 510<br>15-01-21 PT NE W OF SYMMES<br>PT 0.46ACRES<br>3.750 7,190 10,940       | Tengo Vidu E.  |   |
| 23-077-1100.000  HAMLIN DEBRA AND DAVID STEPP JO DEBRA R NOSERT RT 180X 320 A GLENWOOD WY 25520 | Res 510<br>16-01-21 S PT .<br>0000 96A<br>5,250 20 5,270                          |                |   |
| 23-077-1200.000<br>STEPP DAVID LEE JR<br>1997 CO RD 32<br>CHESAPEANE OH 45619                   | Res 510<br>16-01-21 PT. W1/2 NE OF ROAD<br>0000.73A<br>4,910 14.390 19.300 H      |                |   |
| 23-077-1300,000<br>STEPP DAVID & DEBRA<br>1997 CO. RO. 32<br>CHESAPEAKE OH 45619                | Res 500<br>16-01-21 PT .65 ON RD X 197<br>0000 27A<br>2,750 0 2,750               |                | _ |



| AND TREASURER'S DUP<br>FOR TAX YEAR 2006 | LICATE OF REAL PRO | OPERTY<br>AGRIRES 0.000000 | IND/COM 0 000000 | 581 |              |
|------------------------------------------|--------------------|----------------------------|------------------|-----|--------------|
|                                          |                    |                            |                  |     | The state of |
| Bd 8<br>1400<br>Ke Live Fish, LLC—       | 72 ~2              |                            |                  |     |              |
|                                          |                    |                            |                  |     |              |
|                                          |                    |                            |                  |     |