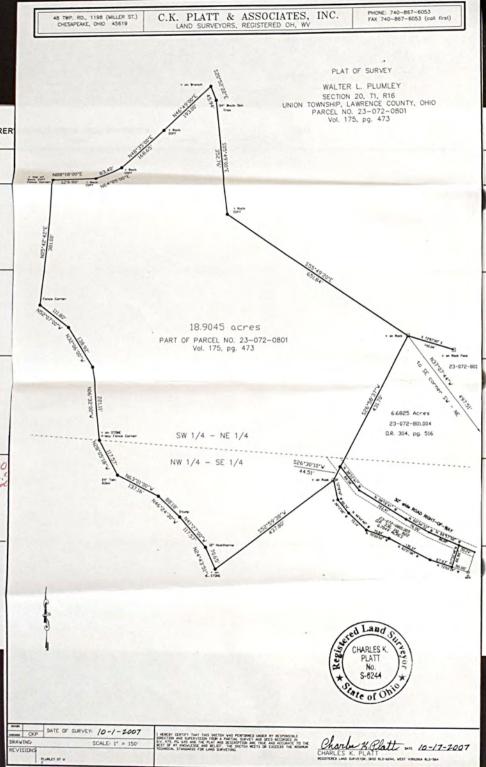

DISTRICT 23 FULL RATE 36.9100 FOR TAX YEAR 2006 PARCEL NO. ACRES PROPERTY DESCRIPTION REDUCTION CAUV BY NAME AND ADDRESS BUILDING TOTAL 23-072-0600 000 16-01-20 N END W1/2 SE 0020.00A CLAY HAROLD LEG & FRANCES ELLEN 103 TWP RD 1059 PROCTORVILLE OH 45669 7,000 7,000 23-072-0700.000 Agr 100 16-01-20 SE PT. W1/2 SE & SE COR. E1/2 SW & 1/2 MIN 0022-00A AOKINS THERESA 679 CO RD 31 CHESAPEAKE OH 45619 7,700 7,700 23-072-0800.000 16-01-20 SE PT W1/2 SE CHINN HOMER K 467 TWP RD 278S CHESAPEAKE OH 45619 5,400 9,120 10/30/07 ,0801,00 16-1-20 SE PT W1/2 SE PT LESS 1.57, 70 BAL 21 BAC Welta C + Brend PLUMLEY WALTER L AND BRENDAH PO BOX 31 CHESAPEAKE OH 45619 H Plumley 7,380 23-072-0801-001 16-1-20 PT SE PT W1/2 SE PT LESS .47 BAL .63AC BROWN TERRY LEE 395 TWP RD 278 S CHESAPEAKE OH 45619 4,500 8,560



| 48 TWP. RD., 1198 (MILER ST.)<br>CHESAPEAKE, OHID 45619                                                                          | C.K. PLATT & ASSOCIATES, INC.