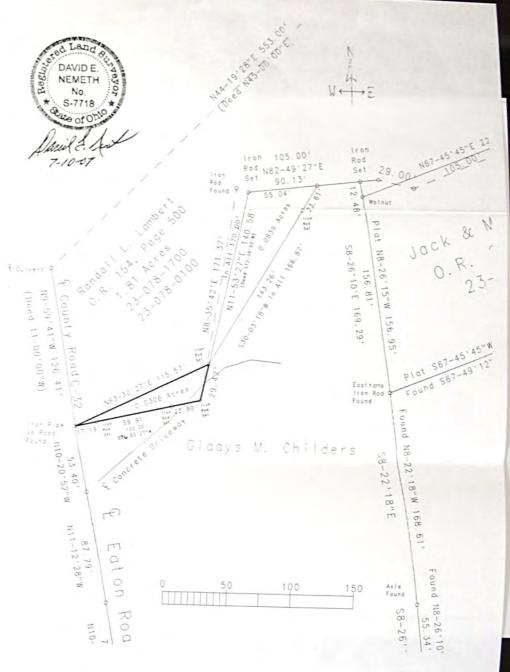

|     | 7::1    | `,           | ,       | 23-079-0900                | 2,00                                           |                                         |
|       | _   |         |              |         | - TOTAL                    | 2.63                                           | 2,3573                                  |
|       |     |         |              |         |                            | 266 688 DO NOT D                               |                                         |



AX LIST AND

9/24/0-Lontus t.

# Plat Of Survey For

Gladys M. Childers

2.3573 Acres as found
Ref. O.R. 18, Page 688
East Side Of Eaton Road C-32
Section 21, T.1, R.16

Union Township-Lawrence County, Ohio Drawn By: David E. Nemeth, Registered Land Surveyor, Ohio RLS-7718 June 18, 2007



## Plat Of Survey For

Randall L. Lambert, et ux

(Herman Lambert and Pheba Lambert "Life Estate")
0.0306 Acre Split from 23-078-0100.000, O.R. 154, Page 500
East Side Of Eaton Road C-32, Section 21, T.1, R.16
Union Township - Lawrence County, Ohio
Drawn By: David E. Nemeth, Registered Land Surveyor, Ohio RLS-7718
July 2, 2007

FULL RATE 36 9100 FOR TAX YEAR 2006

LINION TWP-CHESAPEAKE S.D. - TAX DISTRICT 23

AGR/RES 0 000000 IND/COM 0 000000 Lawrence

| PARCE, NO.                                                                                       | CLASS ACRES PROMERTY DESCRIPTION REDUCTION                                       |   |
|--------------------------------------------------------------------------------------------------|-----------------------------------------------------