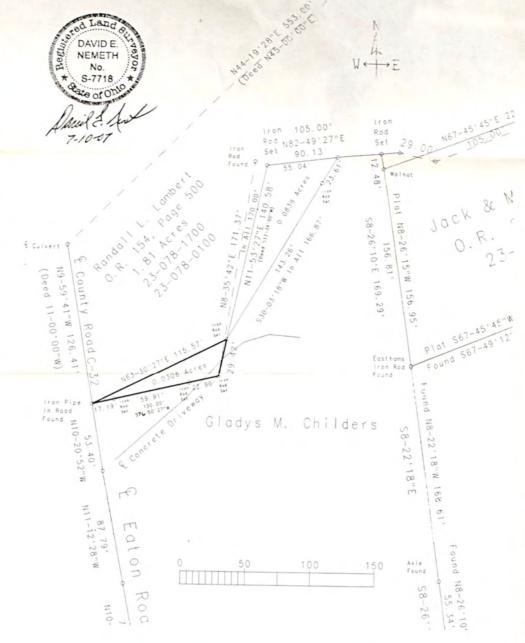

|



## Plat Of Survey For

Randall L. Lambert, et ux

(Herman Lambert and Pheba Lambert "Life Estate")
0.0306 Acre Split from 23-078-0100.000, O.R. 154, Page 500
East Side Of Eaton Road C-32, Section 21, T.1, R.16
Union Township - Lawrence County, Ohio
Drawn By: David E. Nemeth, Registered Land Surveyor, Ohio RLS-7718
July 2, 2007



AUDITOR'S TAX LIST AND TREASURER'S DUPLICATE OF REAL PROPERTY LINION TWP-CHESAPEAKE S.D. - TAX DISTRICT 23 FULL RATE 36,9100 FOR TAX YEAR 2006 AGR/RES 0 0000000 IND/COM 0 0000000 PROPERTY DESCRIPTION HOMESTEAD REDUCTION NAME AND ADDRESS LAND BUILDING TOTAL CALVE Res 500 23-078-0504.000 16-01-21 NEW HOPE PARK SD LOT 5 0000.00A QUICK SEBERT 712 GILL ST. HUNTINGTON W. VA 25701 Res 500 23-078-0505 000 16-01-21 NEW HOPE PARK SD LOT 6 0000 00A FLOYD ELEANOR 351 TWP, R