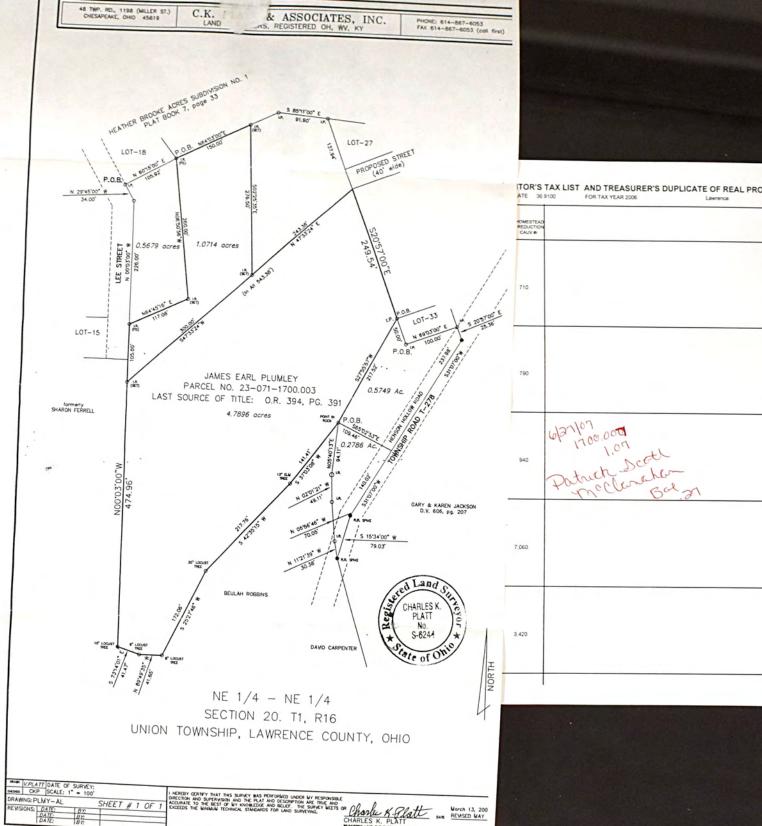

| LCTION<br>UV B* |
| 23-071-1404 000<br>BROWN JAMES E & DEBORA<br>772 CO RD 35<br>CHESAPEAKE OH 45619         | Res 510<br>16-01-20 N PT W 1/2 PT NE<br>0004.78A<br>7,900 40,050 47,950        |                 |
| 23-071-1500.000<br>ELLIS BOBBY & JOANN LIFE EST<br>966 CO. RO. 35<br>CHESAPEARE OH 45619 | Res 510<br>16-01-20 CEN PT. 100 ON RD X<br>135 0000 31A<br>1,630 14,310 15,940 |                 |
| 23-071-1600 000<br>HICKS MONTIE I, & TERESA<br>917 CO RD 35<br>HESAPEAKE DH 45619        | Agr 100<br>16-1-20 W1/2 NW W OF RD<br>LESS 89AC BAL 7.45AC<br>7,510 0 7,510    |                 |
| 3-071-1600 001<br>ICKS SHAWN AND JESSICA<br>17 CO RD 35<br>HESAPEARE OH 45619            | Res 510<br>16-1-20 W1/Z NW W OF RD<br>89AC<br>5,090 43,050 48,140              |                 |



| E 36                         | TAX LIST AND TREASURER'S DUPLICATE OF REAL 9100 FOR TAX YEAR 2006 Lawrence | AGR/RES 0.000000 | IND/COM 0.000000 |  |
|------------------------------|----------------------------------------------------------------------------|------------------|------------------|--|
| MESTEAD<br>DUCTION<br>AUV #r |                                                                            |                  |                  |  |
| 0                            |                                                                            |                  |                  |  |
| ю                            |                                                                            |                  |                  |  |
| 10                           | patrick Sc