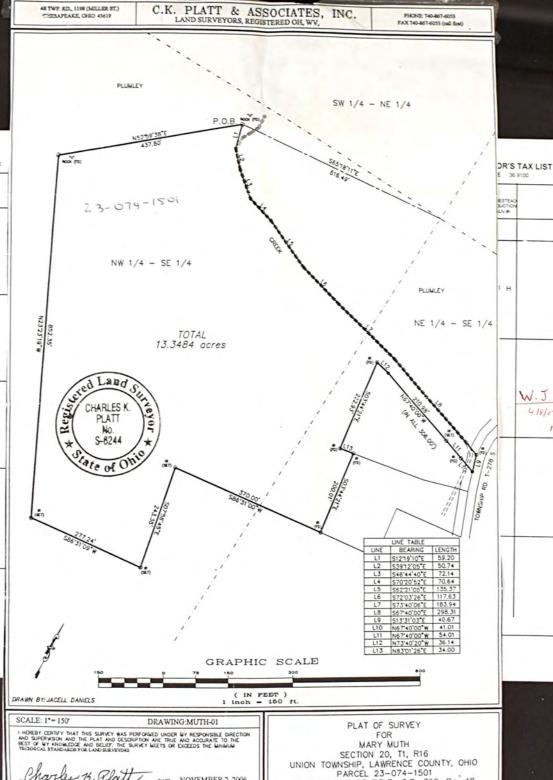

/COM 0 000000 PARCEL NO. ACRES PROPERTY DESCRIPTION 5 Aug 2/16/07 BUILDING TOTAL NAME AND ADDRESS 23-074-1000.000 500 16-01-20 PT. W1/2 SW LOT 5 E PT 0000 60A SISK FREDA 2012 COUNTY RD. 31 4,470 CHESAPEAKE OH 45619 23-074-1100 000 16-01-20 PT, W1/2 SW LOT 6 UNRECORDED PLAT 0000.70A PARSONS EDWARD R & KIMBERLYJ 1994 CO RD 31 CHESAPEAKE OH 45619 4.850 4,850 23-074-1200 000 16-01-20 PT W1/2 SW LOT 7,8 E PT UNRECORDED PLAT 0001.65A LEFFINGWELL WILLIAM LLOYD 1956 CO. RD. 31 1,160 CHESAPEAKE OH 45619 23-074-1300.000 16-01-20 PT. W1/2 SW LOT 11,12 UNRECORDED PLAT 0000.71A PARSONS MINNIE & ROBERT 1866 CO RD 31 CHESAPEAKE OH 45619 7,540 11,270 H 23-074-1400,000 Res 500 16-01-20 PT, W1/2 SW LOT 9 35ALOT 10, 37A PARSONS MINNIE & ROBERT INRECORD 0000 72A 1865 CO RD 31 CHESAPEAKE OH 45619 5,130 5,130



DR'S TAX LIST AND TREASURER'S DUPLICATE OF REAL PROPERTY FOR TAX YEAR 2006 Lawrence AGR/RES 0 0000000 IND/COM 0.000000 5-4-07 Charles N. Glatt 40. No. 6244 W.J. Wilbur Properties, LLC, Wisconsin Limited Liabilities M. J. Wilbur Properties UC, Wisconsin Little Cabilities SURVEYOR'S CERTIFICATE TO WHOM IT MAY CONCERN: Date MAY 4 1007 I hereby certify that on or about owned by MARY MUTH Township and/or Lawrence County, Onio. This certificate is made for the purpose of correcting the Auditor's tax duplicate. A T SEC. ACRE NO. PARCEL NO. ACREAGE NOW TAXED ON AUGITOR'S CORRECTED AS SHOWN DUPLICATE SELOW 23-074-1506000 8.48 Signes - Sharke K. Elatt Registration Number \_\_\_\_\_6244\_

Charle 14. Platt DATE NOVEMBER 2, 2006 CHARLES K. PLATT
REGISTRED LAND SURVEYOR, ORD RES-43M, WEST VIRIOUS RES