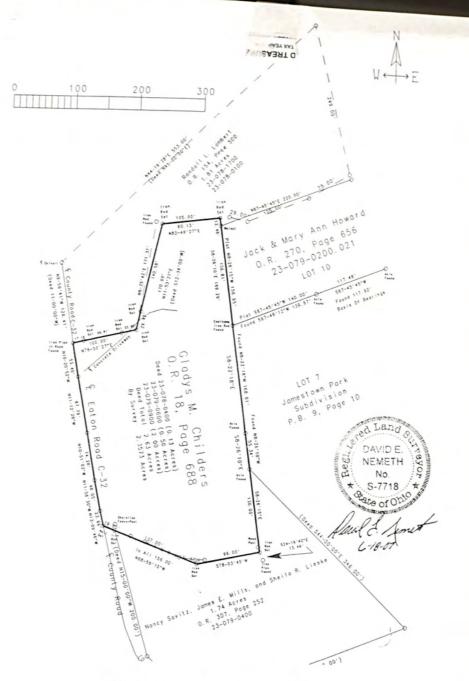

8-0400                | 0.13                                           |                                         |
| -     |     |         | _            |         | 23-079-0600                | 0,50                                           |                                         |
| -     |     | 7::1    | `,           | ,       | 23-079-0900                | 2,00                                           |                                         |
|       | _   |         |              |         | - TOTAL                    | 2.63                                           | 2,3573                                  |
|       |     |         |              |         |                            | 266 688 DO NOT D                               |                                         |



AX LIST AND

9/24/0-Lontus t.

# Plat Of Survey For

Gladys M. Childers

2.3573 Acres as found
Ref. O.R. 18, Page 688
East Side Of Eaton Road C-32
Section 21, T.1, R.16

Union Township-Lawrence County, Ohio Drawn By: David E. Nemeth, Registered Land Surveyor, Ohio RLS-7718 June 18, 2007



## Plat Of Survey For

Randall L. Lambert, et ux

(Herman Lambert and Pheba Lambert "Life Estate")
0.0306 Acre Split from 23-078-0100.000, O.R. 154, Page 500
East Side Of Eaton Road C-32, Section 21, T.1, R.16
Union Township - Lawrence County, Ohio
Drawn By: David E. Nemeth, Registered Land Surveyor, Ohio RLS-7718
July 2, 2007

FULL RATE 36 9100 FOR TAX YEAR 2006

LINION TWP-CHESAPEAKE S.D. - TAX DISTRICT 23

AGR/RES 0 000000 IND/COM 0 000000 Lawrence

| PARCE, NO.